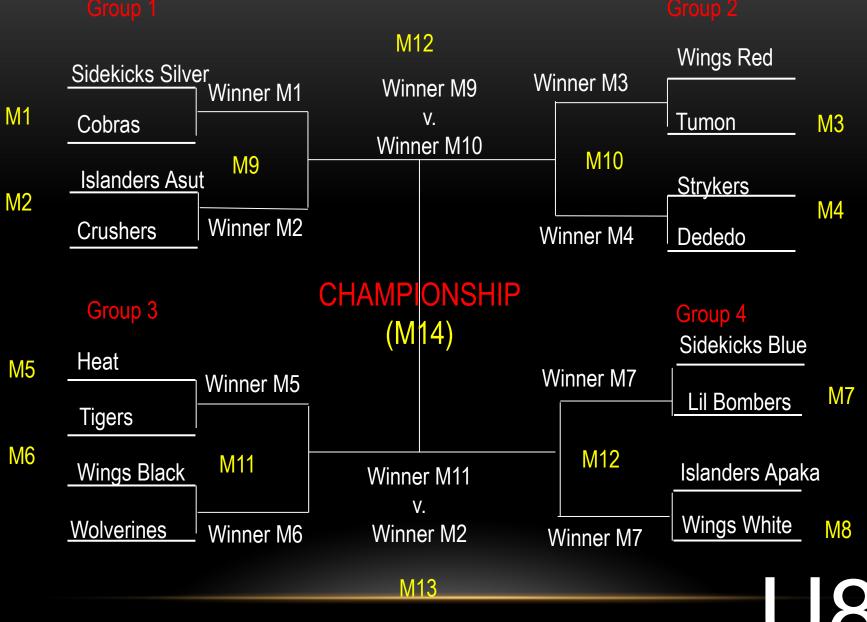

## **RWYL 5v5 TOURNAMENT**

AGE DIVISIONS: U8, U10

FORMAT: U8

PLAYERS: 5COED

NUMBER OF PARTICIPATING TEAMS: 14

MATCH TIME: 25MINUTES REFEREES: 1 PER MATCH

TOURNAMENT DESCRIPTION: GROUPS OF 4 TEAMS FACE OFF IN THIS EPIC PRE-SEASON SINGLE ELIMINATION TOURNAMENT. NUMBER 1 TEAM IN EACH GROUP GO ON TO FACE EACH OTHER IN THE CHAMPIONSHIP MATCH.

## HOW IT WORKS:

THE TOP 2 TEAMS IN EACH GROUP FACE OFF IN THE QUARTER FINALS THE NUMBER 1 TEAM AFTER THE QUARTER FINAL MATCH GOES ON TO THE SEMIFINALS. THE NUMBER 1 TEAM IN EACH SEMIFINAL MATCH WILL FACE OFF IN THE FINALS!

TOURNAMENT DURATION: APPROXIMATELY 2 HOURS