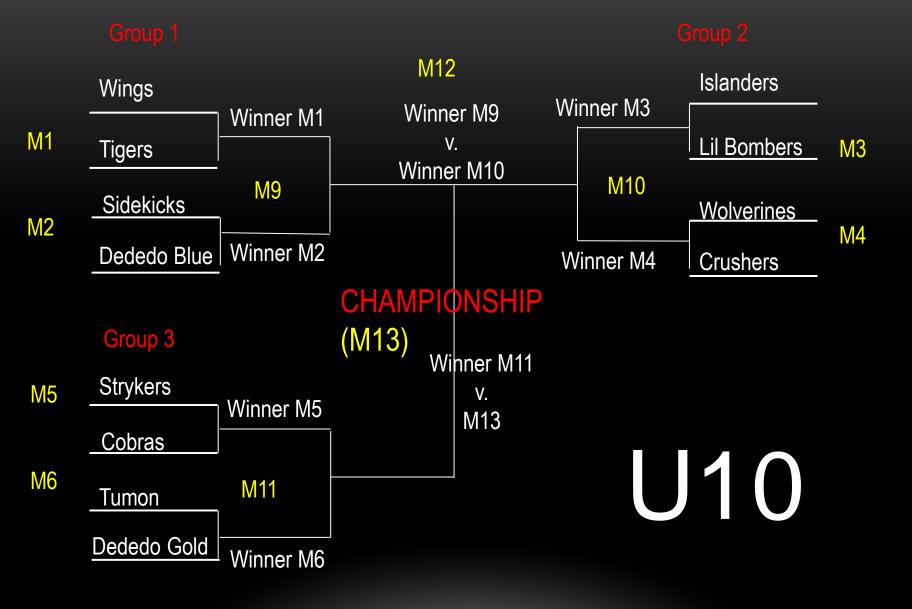

## **RWYL 5v5 TOURNAMENT**

AGE DIVISIONS: U8, U10

FORMAT: U10

PLAYERS: 5COED

NUMBER OF PARTICIPATING TEAMS: 12

MATCH TIME: 25MINUTES REFEREES: 1 PER MATCH

TOURNAMENT DESCRIPTION: GROUPS OF 4 TEAMS FACE OFF IN THIS EPIC PRE-SEASON SINGLE ELIMINATION TOURNAMENT. NUMBER 1 TEAM IN EACH GROUP GO ON TO FACE EACH OTHER IN THE CHAMPIONSHIP MATCH.

## HOW IT WORKS:

THE TOP 2 TEAMS IN EACH GROUP FACE OFF IN THE QUARTER FINALS THE NUMBER 1 TEAM AFTER THE QUARTER FINAL MATCH GOES ON TO THE SEMIFINALS. THE NUMBER 1 TEAM IN EACH SEMIFINAL MATCH WILL FACE OFF IN THE FINALS! WINNER OF GROUP 3 ADVANCES AUTOMATICALLY INTO THE FINALS.

TOURNAMENT DURATION: APPROXIMATELY 2 HOURS